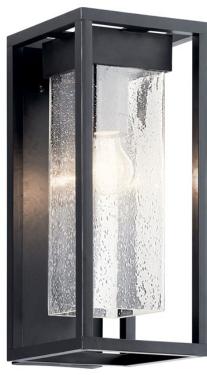

## **SPECIFICATIONS**

| Certifications/Qualifications                   |                          |
|-------------------------------------------------|--------------------------|
|                                                 | www.kichler.com/warranty |
| Dimensions                                      |                          |
| Base Backplate                                  | 4.75 X 16.00             |
| Extension                                       | 8.50"                    |
| Weight                                          | 7.00 LBS                 |
| Height from center of Wall opening (Spec Sheet) | 2.40"                    |
| Height                                          | 16.00"                   |
| Width                                           | 6.00"                    |
| Light Source                                    |                          |
| Lance Landa de d                                | Marchael and             |

### **FIXTURE ATTRIBUTES**

| Housing              |              |
|----------------------|--------------|
| Diffuser Description | Clear Seeded |
| Primary Material     | EPM          |

## **Product/Ordering Information**

SKU 59061BSL

Finish Black with Silver Highlights

Finish Code BSL

Style Transitional UPC 783927801379