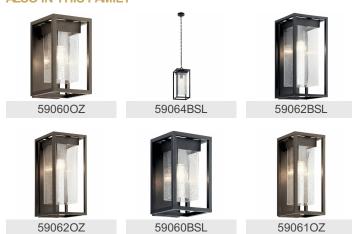

| Marchael and             |

Lamp Included
Lamp Type
Light Source
Incandescent
Max or Nominal Watt
# of Bulbs/LED Modules
Max Wattage/Range
Socket Type
Socket Wire

Not Included
Nat Included
Not Included
Nat Included
Not Included

## Mounting/Installation

Interior/Exterior Exterior
Location Rating Wet
Mounting Style Wall Mount
Mounting Weight 5.33 LBS

### **FIXTURE ATTRIBUTES**

| Housing              |              |
|----------------------|--------------|
| Diffuser Description | Clear Seeded |
| Primary Material     | EPM          |

## **Product/Ordering Information**

SKU 59061BSL

Finish Black with Silver Highlights

Finish Code BSL

Style Transitional UPC 783927801379

### **Finish Options**

i B

Black with Silver Highlights



Olde Bronze



# **ALSO IN THIS FAMILY**