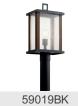

## Marimount<sup>™</sup> 17" 1 Light Outdoor Wall Light with Clear Glass Black

### **SPECIFICATIONS**

**FIXTURE ATTRIBUTES** 

Product/Ordering Information

**Diffuser Description** Primary Material

**Finish Options** Black

Housing

SKU

Finish

Style

UPC

| Certifications/Qualifications                                                                                                                                  |                                                                            |
|----------------------------------------------------------------------------------------------------------------------------------------------------------------|----------------------------------------------------------------------------|
|                                                                                                                                                                | www.kichler.com/warranty                                                   |
| Dimensions                                                                                                                                                     |                                                                            |
| Base Backplate<br>Extension<br>Weight<br>Height from center of Wall opening<br>(Spec Sheet)<br>Height                                                          | 5.25 X 11.75<br>7.50"<br>7.60 LBS<br>3.00"                                 |
| Width                                                                                                                                                          | 10.00"                                                                     |
| Light Source<br>Lamp Included<br>Lamp Type<br>Light Source<br>Max or Nominal Watt<br># of Bulbs/LED Modules<br>Max Wattage/Range<br>Socket Type<br>Socket Wire | Not Included<br>A21<br>Incandescent<br>150W<br>1<br>150W<br>Medium<br>150" |
| Mounting/Installation<br>Interior/Exterior<br>Location Rating<br>Mounting Weight                                                                               | Exterior<br>Wet<br>4.40 LBS                                                |

Clear Seeded

Lodge / Country

783927573245

ALUMINUM

59018BK

Black