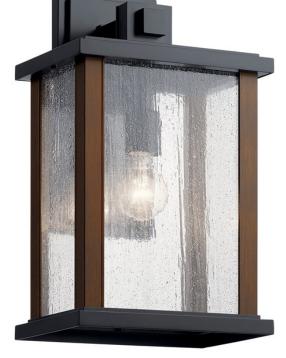

## Marimount<sup>™</sup> 17" 1 Light Outdoor Wall Light with Clear Glass Black

### **SPECIFICATIONS**

**FIXTURE ATTRIBUTES** 

Product/Ordering Information

**Diffuser Description** Primary Material

**Finish Options** Black

Housing

SKU

Finish

Style

UPC

| Certifications/Qualifications                                                                                                                                  |                                                                            |
|----------------------------------------------------------------------------------------------------------------------------------------------------------------|----------------------------------------------------------------------------|
|                                                                                                                                                                | www.kichler.com/warranty                                                   |
| Dimensions                                                                                                                                                     |                                                                            |
| Base Backplate<br>Extension<br>Weight<br>Height from center of Wall opening<br>(Spec Sheet)<br>Height                                                          | 5.25 X 11.75<br>7.50"<br>7.60 LBS<br>3.00"                                 |
| Width                                                                                                                                                          | 10.00"                                                                     |
| Light Source<br>Lamp Included<br>Lamp Type<br>Light Source<br>Max or Nominal Watt<br># of Bulbs/LED Modules<br>Max Wattage/Range<br>Socket Type<br>Socket Wire | Not Included<br>A21<br>Incandescent<br>150W<br>1<br>150W<br>Medium<br>150" |
| Mounting/Installation<br>Interior/Exterior<br>Location Rating<br>Mounting Weight                                                                               | Exterior<br>Wet<br>4.40 LBS                                                |

Clear Seeded

Lodge / Country

783927573245

ALUMINUM

59018BK

Black