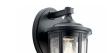

# Fairfield 17.25" 1 Light Wall Light Olde Bronze®

#### **FIXTURE ATTRIBUTES**

Housing

**Diffuser Description** Primary Material

Clear Seeded ALUMINUM

Exterior

3.60 LBS

Wet

## **Finish Options**

Olde Bronze

49894OZ Olde Bronze Traditional 783927540339

**ALSO IN THIS FAMILY** 

49892BK

49895BK

49895OZ

49894OZ