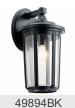

# Fairfield 17.25" 1 Light Wall Light Olde Bronze®

#### **FIXTURE ATTRIBUTES**

Housing

**Diffuser Description** Primary Material

Clear Seeded ALUMINUM

Exterior

3.60 LBS

Wet

## **Finish Options**

Olde Bronze

49894OZ Olde Bronze Traditional 783927540339

**ALSO IN THIS FAMILY** 

49892BK

49895BK

49895OZ

49894OZ