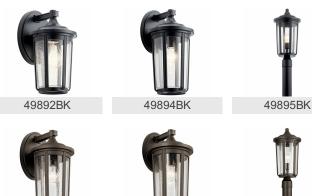

## **Finish Options**

Black

Olde Bronze

#### **ALSO IN THIS FAMILY**

49893OZ