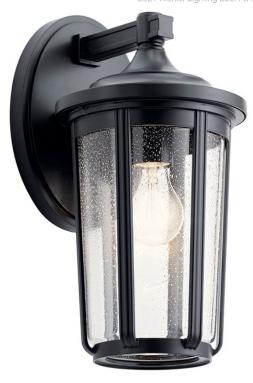

## **SPECIFICATIONS**

| Certifications/Qualifications      |                          |
|------------------------------------|--------------------------|
|                                    | www.kichler.com/warranty |
| Dimensions                         |                          |
| Base Backplate                     | 6.25 X 8.75              |
| Extension                          | 8.75"                    |
| Weight                             | 3.70 LBS                 |
| Height from center of Wall opening | 4.50"                    |
| (Spec Sheet)                       |                          |
| Height                             | 14.50"                   |
| Width                              | 7.50"                    |
| Light Source                       |                          |
| 9                                  |                          |

# Lamp Included

Not Included Lamp Type A19 Incandescent Light Source Max or Nominal Watt 75.00 # of Bulbs/LED Modules 75.00 Max Wattage/Range Socket Type Medium Socket Wire 150"

## Mounting/Installation

Interior/Exterior Exterior Location Rating Wet Wall Mount Mounting Style Mounting Weight 2.40 LBS

#### **FIXTURE ATTRIBUTES**

| HC  | using |
|-----|-------|
| 110 | using |

Diffuser Description Clear Seeded Primary Material **ALUMINUM** 

## **Product/Ordering Information**

49893BK SKU Finish Black Style Traditional UPC 783927801287

## **Finish Options**

Black

Olde Bronze