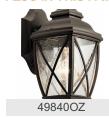

| 7.50"                    |
| Light Source                                    |                          |
| Lamp Included                                   | Not Included             |

Lamp Type A19 Light Source Incandescent Max or Nominal Watt 100W # of Bulbs/LED Modules 1

Socket Type Medium 150" Socket Wire

Mounting/Installation

Interior/Exterior Exterior Location Rating Wet Mounting Style Wall Mount Mounting Weight 2.80 LBS

## **FIXTURE ATTRIBUTES**

| Housing    | l     |
|------------|-------|
| Diffuser I | Descr |

Clear Seeded ffuser Description Primary Material **ALUMINUM** 

**Product/Ordering Information** 

498410Z Finish Olde Bronze Style Lodge / Country UPC 783927522212

# **Finish Options**



Olde Bronze



## **ALSO IN THIS FAMILY**







49844OZ