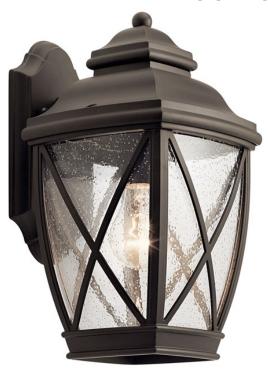

## **SPECIFICATIONS**

| Certifications/Qualifications                   |                          |
|-------------------------------------------------|--------------------------|
|                                                 | www.kichler.com/warranty |
| Dimensions                                      |                          |
| Base Backplate                                  | 4.50 X 9.00              |
| Extension                                       | 8.50"                    |
| Weight                                          | 5.00 LBS                 |
| Height from center of Wall opening (Spec Sheet) | 4.50"                    |
| Height                                          | 13.50"                   |
| Width                                           | 7.50"                    |
| Light Source                                    |                          |
| Lamp Included                                   | Not Included             |

Lamp Type A19 Light Source Incandescent Max or Nominal Watt 100W # of Bulbs/LED Modules 1

Socket Type Medium 150" Socket Wire

Mounting/Installation

Interior/Exterior Exterior Location Rating Wet Mounting Style Wall Mount Mounting Weight 2.80 LBS

## **FIXTURE ATTRIBUTES**

| Housing    | l     |
|------------|-------|
| Diffuser I | Descr |

Clear Seeded ffuser Description Primary Material **ALUMINUM** 

**Product/Ordering Information** 

498410Z Finish Olde Bronze Style Lodge / Country UPC 783927522212

# **Finish Options**

Olde Bronze