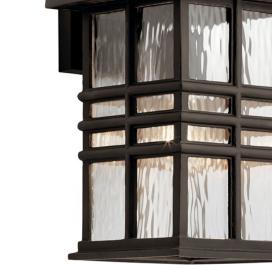

# Beacon Square 14" 1 Light Wall Light Olde Bronze®

### **FIXTURE ATTRIBUTES**

Housing **Diffuser Description** Primary Material

**Clear Hammered** EPMM

#### **Product/Ordering Information** SKU Finish Style UPC

49830OZ Olde Bronze Arts and Crafts / Mission 783927526135