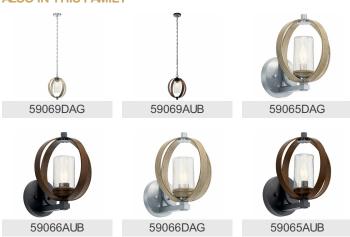

## **FIXTURE ATTRIBUTES**

| TIXTORE ATTRIBUTES                       |                          |  |
|------------------------------------------|--------------------------|--|
| Housing                                  |                          |  |
| Diffuser Description<br>Primary Material | Clear Seeded<br>ALUMINUM |  |
| <b>Product/Ordering Information</b>      | on                       |  |
| SKU                                      | 49791AUB                 |  |
| Finish                                   | Auburn Stained           |  |
| Style                                    | Lodge / Country          |  |
| UPC                                      | 783927556378             |  |

# **Finish Options**



Auburn Stained



Distressed Antique Gray



## **ALSO IN THIS FAMILY**