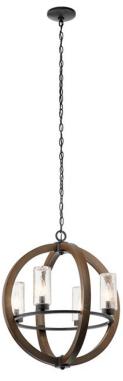

#### **FIXTURE ATTRIBUTES**

| TIXTORE ATTRIBUTES                       |                          |  |
|------------------------------------------|--------------------------|--|
| Housing                                  |                          |  |
| Diffuser Description<br>Primary Material | Clear Seeded<br>ALUMINUM |  |
| <b>Product/Ordering Information</b>      | on                       |  |
| SKU                                      | 49791AUB                 |  |
| Finish                                   | Auburn Stained           |  |
| Style                                    | Lodge / Country          |  |
| UPC                                      | 783927556378             |  |

# **Finish Options**

Auburn Stained

Distressed Antique Gray