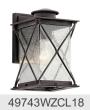

## **FIXTURE ATTRIBUTES**

Housing

Diffuser Description Clear Seeded Primary Material Aluminum

**Product/Ordering Information** 

49744WZCL18 SKU Finish Weathered Zinc Style Lodge / Country **UPC** 783927562171