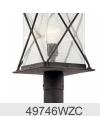

|

Yes Title 20 Compliant Yes

www.kichler.com/warranty

**Dimensions** 

Base Backplate 4.75 X 7.75 Extension 9.25" Weight 7.00 LBS Height 12.75" Width 8.00"

**Light Source** 

Dimmable Yes Lamp Included Included Lamp Type A19 Light Source LED 10W Max or Nominal Watt # of Bulbs/LED Modules 1 Medium Socket Type Socket Wire 150"

Mounting/Installation

Interior/Exterior Exterior Location Rating Wet Mounting Style Wall Mount Mounting Weight 2.40 LBS

**Photometrics** 

92 Color Rendering Index 3000K Kelvin Temperature

## **FIXTURE ATTRIBUTES**

Housing

Diffuser Description Clear Seeded Primary Material Aluminum

**Product/Ordering Information** 

49744WZCL18 SKU Finish Weathered Zinc Style Lodge / Country **UPC** 783927562171

#### **Finish Options**





## **ALSO IN THIS FAMILY**