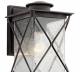

Yes Title 20 Compliant Yes

www.kichler.com/warranty

**Dimensions** 

Base Backplate 4.75 X 7.75 Extension 9.25" Weight 7.00 LBS Height 12.75" Width 8.00"

**Light Source** 

Dimmable Yes Lamp Included Included Lamp Type A19 Light Source LED 10W Max or Nominal Watt # of Bulbs/LED Modules 1 Medium Socket Type Socket Wire 150"

Mounting/Installation

Interior/Exterior Exterior Location Rating Wet Mounting Style Wall Mount Mounting Weight 2.40 LBS

**Photometrics** 

92 Color Rendering Index 3000K Kelvin Temperature

## **FIXTURE ATTRIBUTES**

Housing

Diffuser Description Clear Seeded Primary Material Aluminum

**Product/Ordering Information** 

49744WZCL18 SKU Finish Weathered Zinc Style Lodge / Country **UPC** 783927562171

#### **Finish Options**





## **ALSO IN THIS FAMILY**