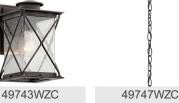

Yes Title 20 Compliant Yes

www.kichler.com/warranty

**Dimensions** 

Base Backplate 4.75 X 7.75 Extension 9.25" Weight 7.00 LBS Height 12.75" Width 8.00"

**Light Source** 

Dimmable Yes Lamp Included Included Lamp Type A19 Light Source LED 10W Max or Nominal Watt # of Bulbs/LED Modules 1 Medium Socket Type Socket Wire 150"

Mounting/Installation

Interior/Exterior Exterior Location Rating Wet Mounting Style Wall Mount Mounting Weight 2.40 LBS

**Photometrics** 

92 Color Rendering Index 3000K Kelvin Temperature

## **FIXTURE ATTRIBUTES**

Housing

Diffuser Description Clear Seeded Primary Material Aluminum

**Product/Ordering Information** 

49744WZCL18 SKU Finish Weathered Zinc Style Lodge / Country **UPC** 783927562171

#### **Finish Options**





## **ALSO IN THIS FAMILY**