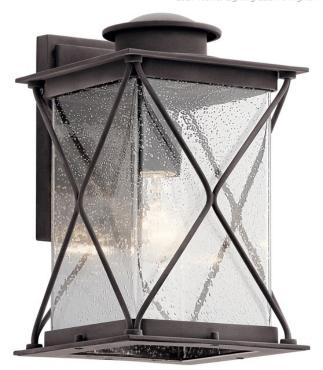

# **SPECIFICATIONS**

| Certifications/Qualifications |
|-------------------------------|
| Energy Star                   |

Yes Title 20 Compliant Yes

www.kichler.com/warranty

**Dimensions** 

Base Backplate 4.75 X 7.75 Extension 9.25" Weight 7.00 LBS Height 12.75" Width 8.00"

**Light Source** 

Dimmable Yes Lamp Included Included Lamp Type A19 Light Source LED 10W Max or Nominal Watt # of Bulbs/LED Modules 1 Medium Socket Type Socket Wire 150"

Mounting/Installation

Interior/Exterior Exterior Location Rating Wet Mounting Style Wall Mount Mounting Weight 2.40 LBS

**Photometrics** 

92 Color Rendering Index 3000K Kelvin Temperature

## **FIXTURE ATTRIBUTES**

Housing

Diffuser Description Clear Seeded Primary Material Aluminum

**Product/Ordering Information** 

49744WZCL18 SKU Finish Weathered Zinc Style Lodge / Country **UPC** 783927562171