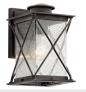

## **FIXTURE ATTRIBUTES**

| Housing              |              |
|----------------------|--------------|
| Diffuser Description | Clear Seeded |
| Primary Material     | Aluminum     |

**Product/Ordering Information** 

SKU 49744WZC Finish Weathered Zinc Style Lodge / Country UPC 783927491136