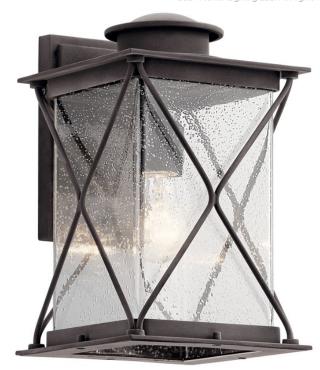

## **FIXTURE ATTRIBUTES**

| Housing              |              |
|----------------------|--------------|
| Diffuser Description | Clear Seeded |
| Primary Material     | Aluminum     |

**Product/Ordering Information** 

SKU 49744WZC Finish Weathered Zinc Style Lodge / Country UPC 783927491136