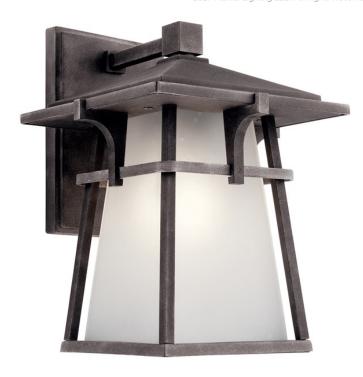

**Dimensions** Base Backplate 4.50 X 7.00 Extension 8.75" Weight 4.70 LBS Height 10.75" Width 8.00"

**Light Source** Dimmable Yes Lamp Included Included Lamp Type A19 Light Source LED Max or Nominal Watt 10W # of Bulbs/LED Modules 1

Medium Socket Type Socket Wire 150"

Mounting/Installation Interior/Exterior Exterior Location Rating Wet Mounting Style Wall Mount Mounting Weight 3.40 LBS

**Photometrics** 92 Color Rendering Index 3000K Kelvin Temperature

## **FIXTURE ATTRIBUTES**

Housing Diffuser Description **Etched Seeded** Primary Material Aluminum

**Product/Ordering Information** 49721WZCL18 SKU Finish Weathered Zinc

Arts and Crafts / Mission Style **UPC** 783927562003