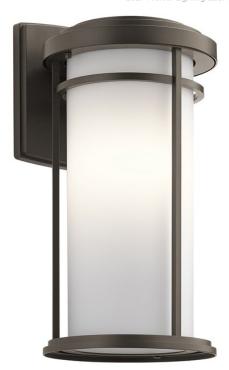

Base Backplate 8.00 X 8.25
Extension 11.00"
Weight 8.14 LBS
Height from center of Wall opening 15.58"

(Spec Sheet)

Height 20.00" Width 10.00"

**Light Source** 

Dimmable Yes Lamp Included Included Lamp Type A19 **Light Source** LED 10W Max or Nominal Watt # of Bulbs/LED Modules 1 Socket Type Medium Socket Wire 150"

Mounting/Installation

Interior/Exterior Exterior
Location Rating Wet
Mounting Style Wall Mount
Mounting Weight 4.49 LBS

**Photometrics** 

Color Rendering Index 92
Kelvin Temperature 3000K

## **FIXTURE ATTRIBUTES**

Housing

Diffuser Description Satin Etched Primary Material ALUMINUM

**Product/Ordering Information** 

 SKU
 49688OZL18

 Finish
 Olde Bronze

 Style
 Transitional

 UPC
 783927561983