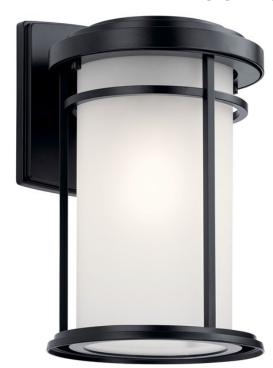

## **FIXTURE ATTRIBUTES**

| Housing                      |              |
|------------------------------|--------------|
| Diffuser Description         | Satin Etched |
| Primary Material             | Aluminum     |
| Product/Ordering Information |              |

 SKU
 49687BK

 Finish
 Black

 Style
 Transitional

 UPC
 783927560085

## **Finish Options**

Black