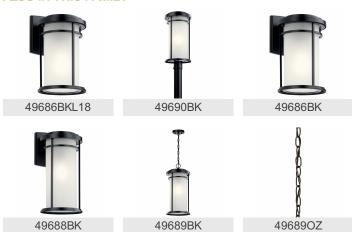

ource                                    |                          |
| Lamp Included                                   | Not Included             |

Lamp Type A19
Light Source Incandescent
Max or Nominal Watt 100W
# of Bulbs/LED Modules 1

Max Wattage/Range 100W
Socket Type Medium
Socket Wire 150"

Mounting/Installation

Interior/Exterior Exterior
Location Rating Wet
Mounting Weight 2.75 LBS

## **FIXTURE ATTRIBUTES**

| Housing                      |              |
|------------------------------|--------------|
| Diffuser Description         | Satin Etched |
| Primary Material             | Aluminum     |
| Product/Ordering Information |              |

 SKU
 49687BK

 Finish
 Black

 Style
 Transitional

 UPC
 783927560085

## **Finish Options**

Black





## **ALSO IN THIS FAMILY**