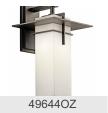

Medium 150"

Exterior

Wall Mount

3.00 LBS

Wet

1

**ALSO IN THIS FAMILY** 

49640OZ