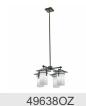

Medium 150"

Exterior

Wall Mount

3.00 LBS

Wet

1

**ALSO IN THIS FAMILY** 

49640OZ