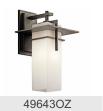

# Caterham 1 Light Wall Light Olde Bronze®

#### **Certifications/Qualifications**

|                                    | www.kichler.com/warranty |
|------------------------------------|--------------------------|
| Dimensions                         |                          |
| Base Backplate                     | 4.50 X 8.00              |
| Extension                          | 7.50"                    |
| Weight                             | 4.50 LBS                 |
| Height from center of Wall opening | 4.00"                    |
| (Spec Sheet)                       |                          |
| Height                             | 11.75"                   |
| Width                              | 6.50"                    |
| Light Source                       |                          |

Lamp Included Lamp Type Light Source Max or Nominal Watt # of Bulbs/LED Modules Socket Type Socket Wire

#### **Mounting/Installation**

Interior/Exterior Location Rating Mounting Style Mounting Weight

### **FIXTURE ATTRIBUTES**

Housing

**Diffuser Description** Primary Material

Satin Etched Cased Opal ALUMINUM

#### **Product/Ordering Information** SKU Finish Style UPC

### **Finish Options**

Olde Bronze

49642OZ Olde Bronze Contemporary

783927347334

Not Included

Incandescent

A19

100W

Medium 150"

Exterior

Wall Mount

3.00 LBS

Wet

1

**ALSO IN THIS FAMILY** 

49640OZ