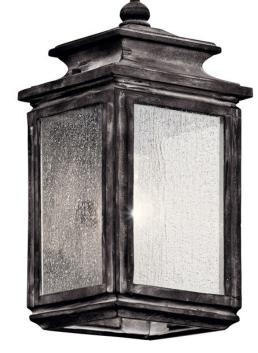

## Wiscombe Park™ 12.25" 1 Light Wall Light Weathered Zinc

### **FIXTURE ATTRIBUTES**

Housing Diffuser Description Primary Material

Clear Seeded

Not Included

Incandescent 100W

A19

1

Medium

Exterior

Wall Mount

4.00 LBS

150"

Wet