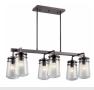

IFICATIONS**

### **Certifications/Qualifications**

| Dimensions        |
|-------------------|
| Base Backplate    |
| Chain/Stem Length |
| Weight            |
| Height            |
| Overall Height    |
| Width             |

#### **Light Source**

Lamp Included Lamp Type Light Source Max or Nominal Watt # of Bulbs/LED Modules Socket Type Socket Wire

#### Mounting/Installation

Interior/Exterior Location Rating Mounting Style Mounting Weight

#### **FIXTURE ATTRIBUTES**

Housing

SKU Finish

Style

UPC

**Diffuser Description Primary Material** 

**Clear Seeded** Aluminum **Product/Ordering Information** 49446BA

**Brushed Aluminum** Coastal 783927452366

Stem Hung W/ Chain Link

#### **Finish Options**



Architectural Bronze

**Brushed Aluminum** 



## **ALSO IN THIS FAMILY**







49835AZ



49447AZ