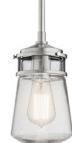

r.com/warranty

49446BA

## **SPECIFICATIONS**

### **Certifications/Qualifications**

| Dimensions        |
|-------------------|
| Base Backplate    |
| Chain/Stem Length |
| Weight            |
| Height            |
| Overall Height    |
| Width             |

#### **Light Source**

Lamp Included Lamp Type Light Source Max or Nominal Watt # of Bulbs/LED Modules Socket Type Socket Wire

#### Mounting/Installation

Interior/Exterior Location Rating Mounting Style Mounting Weight

#### **FIXTURE ATTRIBUTES**

Housing

SKU Finish

Style

UPC

**Diffuser Description Primary Material** 

**Clear Seeded** Aluminum **Product/Ordering Information** 49446BA

**Brushed Aluminum** Coastal 783927452366

Stem Hung W/ Chain Link

#### **Finish Options**



Architectural Bronze

**Brushed Aluminum** 



## **ALSO IN THIS FAMILY**







49835AZ



49447AZ