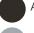

# Lyndon™ 9.5" 1 Light Pendant with Clear Seeded Glass **Brushed Aluminum**

5.00 DIA 36"

2.80 LBS 9.25" 48.00" 5.00"

Not Included

Incandescent

A19

75W

105"

Medium

Exterior

1.60 LBS

Damp

1

www.kichler.com/warranty

49446BA

#### **FIXTURE ATTRIBUTES**

Housing

SKU Finish

Style

UPC

**Diffuser Description Primary Material** 

**Clear Seeded** Aluminum **Product/Ordering Information** 49446BA

**Brushed Aluminum** Coastal 783927452366