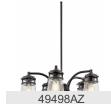

SPECIFICATIONS**

### **Certifications/Qualifications**

| Dimensions        |
|-------------------|
| Base Backplate    |
| Chain/Stem Length |
| Weight            |
| Height            |
| Overall Height    |
| Width             |

#### **Light Source**

Lamp Included Lamp Type Light Source Max or Nominal Watt # of Bulbs/LED Modules Socket Type Socket Wire

#### Mounting/Installation

Interior/Exterior Location Rating Mounting Style Mounting Weight

#### **FIXTURE ATTRIBUTES**

Housing

SKU Finish

Style

UPC

**Diffuser Description Primary Material** 

**Clear Seeded** Aluminum **Product/Ordering Information** 49446BA

**Brushed Aluminum** Coastal 783927452366

Stem Hung W/ Chain Link

#### **Finish Options**



Architectural Bronze

**Brushed Aluminum** 



## **ALSO IN THIS FAMILY**







49835AZ



49447AZ