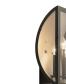

# Narelle™ 15" 2 Light Wall Light Olde Bronze®

#### **Product/Ordering Information**

SKU Finish Style UPC

### 49287OZ Olde Bronze Contemporary 783927568449

Olde Bronze

White