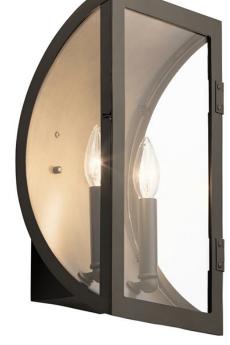

# Narelle™ 15" 2 Light Wall Light Olde Bronze®

#### **Product/Ordering Information**

SKU Finish Style UPC

### 49287OZ Olde Bronze Contemporary 783927568449

Olde Bronze

White