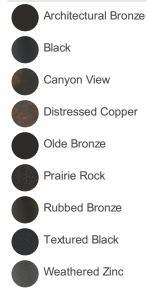

|
| Width                 | 0.25"                           |
| Mounting/Installation |                                 |
| Interior/Exterior     | Exterior                        |
| Location Rating       | Accessory, Listing Not Required |
| Location Rating       | Accessory, Listing Not Acquired |
| FIXTURE ATTRIBUTES    |                                 |

#### **FIX1**

| Housing                      |              |
|------------------------------|--------------|
| Primary Material             | BRASS        |
| Product/Ordering Information |              |
| SKU                          | 4927CV       |
| Finish                       | Canyon View  |
| Style                        | Other        |
| UPC                          | 783927242707 |

#### **Finish Options**





### © 2021 Kichler Lighting LLC. All Rights Reserved.

4927CV

# **KICHLER**