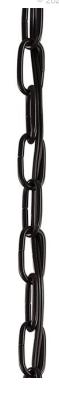

## 36" Outdoor Chain Architectural Bronze

1.98 LBS 36.00" 1.00" Exterior Accessory,Listing Not Required

www.kichler.com/warranty

### **FIXTURE ATTRIBUTES**

Housing Primary Material Product/Ordering Information SKU

| ng Information |                      |
|----------------|----------------------|
|                | 4927AZ               |
|                | Architectural Bronze |
|                | Other                |
|                | 783927355131         |
|                |                      |