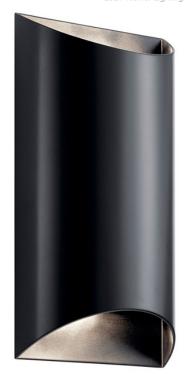

## **SPECIFICATIONS**

| Certifications/Qualifications                   |                          |
|-------------------------------------------------|--------------------------|
|                                                 | www.kichler.com/warranty |
| Dimensions                                      |                          |
| Base Backplate                                  | 5.50 X 4.25              |
| Extension                                       | 4.00"                    |
| Weight                                          | 3.70 LBS<br>7.00"        |
| Height from center of Wall opening (Spec Sheet) | 7.00                     |
| Height                                          | 13.75"                   |
| Width                                           | 7.00"                    |
| Light Source                                    |                          |
| Delivered Lumens                                | 700                      |
| Expected Life Span (Hours)                      | 40000                    |
| Light Source                                    | Integrated<br>I FD       |
| Light Source<br>Max or Nominal Watt             | 20W                      |
| # of Bulbs/LED Modules                          | 2                        |
| Mounting/Installation                           |                          |
| Location Rating                                 | Wet                      |
| Mounting Style                                  | Wall Mount               |
| Mounting Weight                                 | 3.70 LBS                 |
| Photometrics                                    |                          |
| Color Rendering Index                           | 90                       |
| Kelvin Temperature                              | 3000K                    |

## **FIXTURE ATTRIBUTES**

| Housing                          |                      |
|----------------------------------|----------------------|
| Diffuser Description             | Clear Tempered Glass |
| Primary Material                 | ALUMINUM             |
|                                  |                      |
| Product/Ordering Information     |                      |
| Product/Ordering Information SKU | 49279BKLED           |