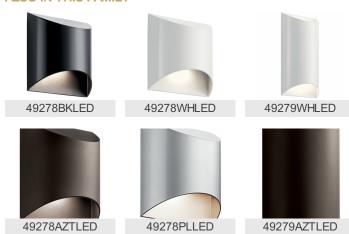

|                          |
| Color Rendering Index                           | 90                       |
| Kelvin Temperature                              | 3000K                    |

## **FIXTURE ATTRIBUTES**

| Housing                          |                      |
|----------------------------------|----------------------|
| Diffuser Description             | Clear Tempered Glass |
| Primary Material                 | ALUMINUM             |
|                                  |                      |
| Product/Ordering Information     |                      |
| Product/Ordering Information SKU | 49279BKLED           |

Contemporary

7.83928E+11

**Finish Options** 



Black



Style

UPC

Platinum



**Textured Architectural Bronze** 



White



## **ALSO IN THIS FAMILY**