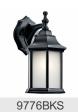

00"                   |
| Width                              | 6.50"                    |
| Light Source                       |                          |

Lamp Included Not Included Lamp Type A19 Incandescent Light Source Max or Nominal Watt 100W # of Bulbs/LED Modules 1 Socket Type Medium 150" Socket Wire

# Mounting/Installation

Interior/Exterior Exterior Location Rating Wet Mounting Style Wall Mount Mounting Weight 2.20 LBS

# **FIXTURE ATTRIBUTES**

| Housing              |               |
|----------------------|---------------|
| Diffuser Description | Clear Beveled |
| Primary Material     | Aluminum      |

# **Product/Ordering Information**

49255WH Finish White Style Traditional UPC 783927318860

# **Finish Options**





Tannery Bronze





# **ALSO IN THIS FAMILY**