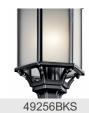

7.00"                   |
| Width                              | 6.50"                    |
| Light Source                       |                          |

Lamp Included Not Included Lamp Type A19 Incandescent Light Source Max or Nominal Watt 100W # of Bulbs/LED Modules 1 Socket Type Medium 150" Socket Wire

# Mounting/Installation

Interior/Exterior Exterior Location Rating Wet Mounting Style Wall Mount Mounting Weight 2.20 LBS

# **FIXTURE ATTRIBUTES**

| Housing              |               |
|----------------------|---------------|
| Diffuser Description | Clear Beveled |
| Primary Material     | Aluminum      |

# **Product/Ordering Information**

49255WH Finish White Style Traditional UPC 783927318860

# **Finish Options**





Tannery Bronze





# **ALSO IN THIS FAMILY**