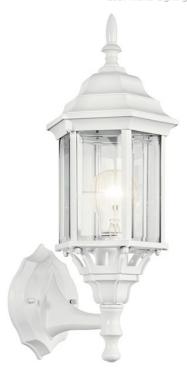

# **SPECIFICATIONS**

| Certifications/Qualifications      |                          |
|------------------------------------|--------------------------|
|                                    | www.kichler.com/warranty |
| Dimensions                         |                          |
| Base Backplate                     | 4.50 X 6.00              |
| Extension                          | 7.75"                    |
| Weight                             | 2.20 LBS                 |
| Height from center of Wall opening | 14.00"                   |
| (Spec Sheet)                       |                          |
| Height                             | 17.00"                   |
| Width                              | 6.50"                    |
| Light Source                       |                          |

# **FIXTURE ATTRIBUTES**

| Housing              |               |
|----------------------|---------------|
| Diffuser Description | Clear Beveled |
| Primary Material     | Aluminum      |

# **Product/Ordering Information**

49255WH Finish White Style Traditional UPC 783927318860