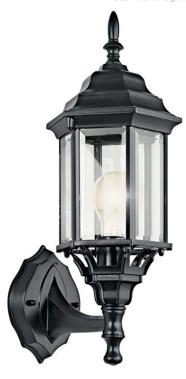

# **SPECIFICATIONS**

| Certifications/Qualifications                   |                          |
|-------------------------------------------------|--------------------------|
|                                                 | www.kichler.com/warranty |
| Dimensions                                      |                          |
| Base Backplate                                  | 4.50 X 6.00              |
| Extension                                       | 7.75"                    |
| Weight                                          | 2.20 LBS                 |
| Height from center of Wall opening (Spec Sheet) | 14.00"                   |
| Height                                          | 17.00"                   |
| Width                                           | 6.50"                    |
| Light Source                                    |                          |
|                                                 |                          |

Lamp Included Not Included Lamp Type A19 Light Source Incandescent Max or Nominal Watt 100W # of Bulbs/LED Modules 1 Socket Type Medium 150" Socket Wire

# Mounting/Installation

Interior/Exterior Exterior Location Rating Wet Mounting Style Wall Mount Mounting Weight 2.20 LBS

# **FIXTURE ATTRIBUTES**

| Н | ousing |  |
|---|--------|--|
|   |        |  |

Diffuser Description Clear Beveled Primary Material ALUMINUM

# **Product/Ordering Information**

49255BK Finish Black Style Traditional UPC 783927318853