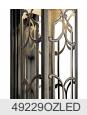

|
| Weight                             |
| Height from center of Wall opening |
| (Spec Sheet)                       |
| Height                             |
| Width                              |
|                                    |

### Light Source

Lamp Included Lamp Type Light Source Max or Nominal Watt # of Bulbs/LED Modules Socket Type Socket Wire

#### **Mounting/Installation**

Interior/Exterior Location Rating Mounting Style Mounting Weight

#### **FIXTURE ATTRIBUTES**

Housing Diffuser Description Primary Material

Light Umber Seeded Aluminum

#### Product/Ordering Information SKU

Patent Finish Style UPC

### **Finish Options**

Olde Bronze

Olde Bronze

Aluminum 49226OZ

US Patent Pending Olde Bronze Traditional 783927307635

# ALSO IN THIS FAMILY



49227OZ





DZLED





49228OZ

49226OZ