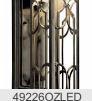

|
| Weight                             |
| Height from center of Wall opening |
| (Spec Sheet)                       |
| Height                             |
| Width                              |
|                                    |

### Light Source

Lamp Included Lamp Type Light Source Max or Nominal Watt # of Bulbs/LED Modules Socket Type Socket Wire

#### **Mounting/Installation**

Interior/Exterior Location Rating Mounting Style Mounting Weight

#### **FIXTURE ATTRIBUTES**

Housing Diffuser Description Primary Material

Light Umber Seeded Aluminum

#### Product/Ordering Information SKU

Patent Finish Style UPC

### **Finish Options**

Olde Bronze

Olde Bronze

Aluminum 49226OZ

US Patent Pending Olde Bronze Traditional 783927307635

# ALSO IN THIS FAMILY



49227OZ





DZLED





49228OZ

49226OZ