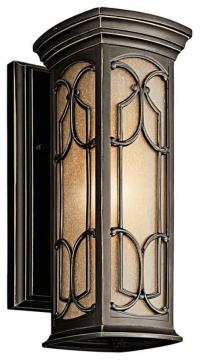

# Franceasi™ 14.5" 1 Light Wall Light Olde Bronze®

4.50 X 11.75 7.25" 4.00 LBS 4.50"

Not Included

Incandescent

14.50" 5.50"

A19

100W

Medium

#### **FIXTURE ATTRIBUTES**

Housing Diffuser Description Primary Material

Light Umber Seeded Aluminum

### **Finish Options**

Olde Bronze

Olde Bronze

Aluminum 49226OZ

US Patent Pending Olde Bronze Traditional 783927307635