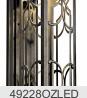

|
| Weight                             |
| Height from center of Wall opening |
| (Spec Sheet)                       |
| Height                             |
| Width                              |
|                                    |

### Light Source

Lamp Included Lamp Type Light Source Max or Nominal Watt # of Bulbs/LED Modules Socket Type Socket Wire

#### **Mounting/Installation**

Interior/Exterior Location Rating Mounting Style Mounting Weight

#### **FIXTURE ATTRIBUTES**

Housing Diffuser Description Primary Material

Light Umber Seeded Aluminum

#### Product/Ordering Information SKU

Patent Finish Style UPC

### **Finish Options**

Olde Bronze

Olde Bronze

Aluminum 49226OZ

US Patent Pending Olde Bronze Traditional 783927307635

# ALSO IN THIS FAMILY



49227OZ





DZLED





49228OZ

49226OZ