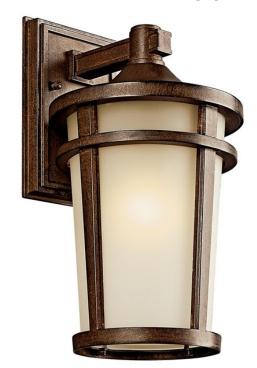

## **SPECIFICATIONS**

| Certifications/Qualifications                                                                           |                                                                    |
|---------------------------------------------------------------------------------------------------------|--------------------------------------------------------------------|
|                                                                                                         | www.kichler.com/warranty                                           |
| Dimensions                                                                                              |                                                                    |
| Base Backplate Extension Weight Height from center of Wall opening (Spec Sheet) Height Width            | 5.00 X 8.00<br>9.00"<br>5.50 LBS<br>3.00"<br>14.25"<br>8.00"       |
| Light Source                                                                                            |                                                                    |
| Lamp Included Lamp Type Light Source Max or Nominal Watt # of Bulbs/LED Modules Socket Type Socket Wire | Not Included<br>A19<br>Incandescent<br>100W<br>1<br>Medium<br>150" |
| Mounting/Installation                                                                                   |                                                                    |
| Interior/Exterior<br>Location Rating<br>Mounting Weight                                                 | Exterior CSA UL Listed Wet 2.00 LBS                                |

## **FIXTURE ATTRIBUTES**

| Housing                      |                  |
|------------------------------|------------------|
| Diffuser Description         | Light Umber Mist |
| Primary Material             | CAST ALUMINUM    |
| Product/Ordering Information |                  |
| SKU                          | 49072BST         |
| Finish                       | Brown Stone      |
| Style                        | Lodge / Country  |
| UPC                          | 783927305808     |
| Finish Ontions               |                  |