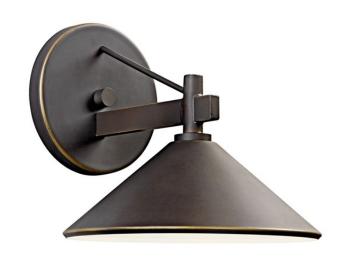

## **SPECIFICATIONS**

| Certifications/Qualifications Dark Sky Compliant | Yes                      |
|--------------------------------------------------|--------------------------|
|                                                  | www.kichler.com/warranty |
| Dimensions                                       |                          |
| Base Backplate                                   | 5.25 DIA                 |

Extension 9.25"
Weight 0.50 LBS
Height from center of Wall opening (Spec Sheet)

(Spec Sheet)
Height 7.50"

Width 8.00"

Lamp Included
Lamp Type
R14FL
Light Source
Incandescent
Max or Nominal Watt
40W
4 of Bulbs/LED Modules
1

Socket Type Medium Socket Wire 150"

Mounting/InstallationInterior/ExteriorExteriorLocation RatingWetMounting StyleWall Mount

# **FIXTURE ATTRIBUTES**

| Housing                      |                   |
|------------------------------|-------------------|
| Primary Material             | ALUMINUM          |
| Product/Ordering Information |                   |
| SKU                          | 49059OZ           |
| Patent                       | US Patent Pending |
| Finish                       | Olde Bronze       |
| Style                        | Lodge / Country   |
| UPC                          | 783927301114      |