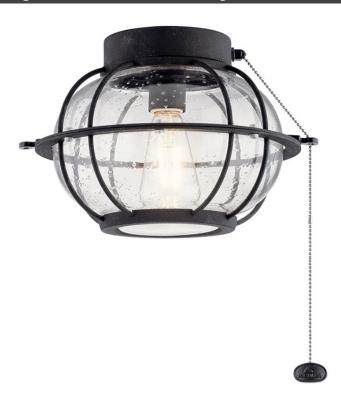

### **SPECIFICATIONS**

| Light Source                                              |                      |                                              |                           |
|-----------------------------------------------------------|----------------------|----------------------------------------------|---------------------------|
| Downlight Included<br>Lamp Type<br># of Bulbs/LED Modules | Yes<br>LED<br>1      | Lamp Included<br>Light Source<br>Socket Type | Included<br>LED<br>Medium |
| Photometrics                                              |                      |                                              |                           |
| Color Rendering Index                                     | 80                   | Kelvin Temperature                           | 2700K                     |
| Dimensions                                                |                      |                                              |                           |
| Weight<br>Width                                           | 5.50 LBS<br>12.50"   | Height                                       | 8.25"                     |
| Mounting/Installation                                     |                      |                                              |                           |
| Interior/Exterior<br>Mounting Weight                      | Exterior<br>5.50 LBS | Location Rating                              | CSA UL Listed Wet         |
| EIYTLIDE ATTDIDLITES                                      |                      |                                              |                           |

# FIXTURE ATTRIBUTES

| Product/Ordering Informat | tion                      |                  |                                  |
|---------------------------|---------------------------|------------------|----------------------------------|
| SKU<br>Style              | 380945DBK<br>Transitional | Finish<br>UPC    | Distressed Black<br>783927543873 |
| Housing                   |                           |                  |                                  |
| Diffuser Description      | Clear Seeded              | Primary Material | STEEL                            |
| Warranty                  |                           |                  |                                  |