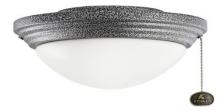

# LED 11" Wet Light Kit Weathered Steel Powder Coat

380912WSP

#### **MOTOR FINISH**

Weathered Steel Powder Coat

#### **SPECIFICATIONS**

| Light Source                                 |                    |                                     |                                             |
|----------------------------------------------|--------------------|-------------------------------------|---------------------------------------------|
| Lamp Included<br>Light Source<br>Socket Type | l<br>LED<br>Medium | Lamp Type<br># of Bulbs/LED Modules | E26<br>2                                    |
| Photometrics                                 |                    |                                     |                                             |
| Color Rendering Index                        | 80                 | Kelvin Temperature                  | 2700K                                       |
| Dimensions                                   |                    |                                     |                                             |
| Weight<br>Width                              | 3.41 LBS<br>11.00" | Height                              | 4.50"                                       |
| Mounting/Installation                        |                    |                                     |                                             |
| Lead Wire Length<br>Mounting Weight          | 6"<br>3.41 LBS     | Location Rating                     | CSA UL Listed Wet                           |
| FIXTURE ATTRIBUTES                           |                    |                                     |                                             |
| Product/Ordering Information                 |                    |                                     |                                             |
| SKU<br>Style                                 | 380912WSP<br>Other | Finish<br>UPC                       | Weathered Steel Powder Coat<br>783927601085 |
| Housing                                      |                    |                                     |                                             |
| Diffuser Description                         | Cased Opal         | Primary Material                    | STEEL/GLASS                                 |
| Warranty                                     |                    |                                     |                                             |