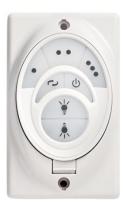

© 2021 Kichler Lighting LLC. All Rights Reserved.

# **MOTOR FINISH**



Other Finishes





# **AR PERFORMANCE**

# **SPECIFICATIONS**

| Dimensions            |                   |        |       |  |
|-----------------------|-------------------|--------|-------|--|
| Weight<br>Width       | 0.49 LBS<br>2.75" | Height | 4.50" |  |
| Mounting/Installation |                   |        |       |  |

#### Mounting/Installation

Location Rating CSA UL Listed Dry

# **FIXTURE ATTRIBUTES**

| Product/Ordering Informa | ation           |         |                |
|--------------------------|-----------------|---------|----------------|
| SKU<br>Style             | 371085<br>Other | Finish  | Other Finishes |
| Housing                  |                 |         |                |
| Primary Material         |                 | PLASTIC |                |
| Warranty                 |