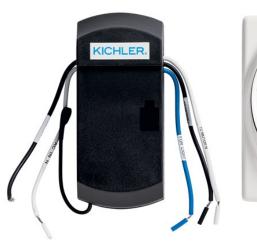

# **FIXTURE ATTRIBUTES**

| Product/Ordering Informa | ation           |         |                |
|--------------------------|-----------------|---------|----------------|
| SKU<br>Style             | 371085<br>Other | Finish  | Other Finishes |
| Housing                  |                 |         |                |
| Primary Material         |                 | PLASTIC |                |
| Warranty                 |                 |         |                |