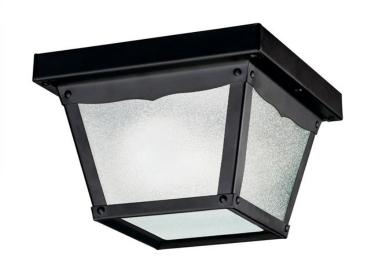

## **SPECIFICATIONS**

| Certifications/Qualifications                                                                                        |                                                 |
|----------------------------------------------------------------------------------------------------------------------|-------------------------------------------------|
|                                                                                                                      | www.kichler.com/warranty                        |
| Dimensions Base Backplate Weight Height Width                                                                        | 6.50 SQ<br>2.45 LBS<br>5.25"<br>7.50"           |
| Electrical<br>Supply Wire (Degrees)                                                                                  | 90                                              |
| Light Source Lamp Included Lamp Type Light Source Max or Nominal Watt # of Bulbs/LED Modules Socket Type Socket Wire | Not Included A19 Incandescent 60W 1 Medium 105" |
| Mounting/Installation<br>Interior/Exterior<br>Location Rating<br>Mounting Style                                      | Exterior<br>Damp<br>Ceiling Mount               |

## **FIXTURE ATTRIBUTES**

| Housing                      |                |
|------------------------------|----------------|
| Diffuser Description         | Textured Clear |
| Primary Material             | Steel          |
| Product/Ordering Information |                |
| SKU                          | 365BK          |
| Finish                       | Black          |
| Style                        | Other          |
| UPC                          | 783927365062   |
| Finish Options               |                |
|                              |                |