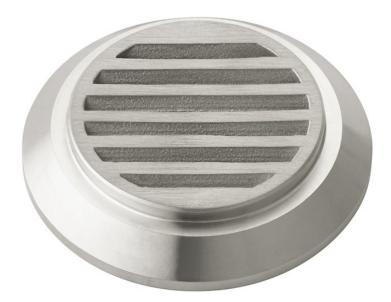

## **FIXTURE ATTRIBUTES**

| Housing                      |                 |
|------------------------------|-----------------|
| Primary Material             | STAINLESS STEEL |
| Product/Ordering Information |                 |
| SKU                          | 16146SS         |
| Finish                       | Stainless Steel |
| UPC                          | 783927571531    |
| Finish Options               |                 |