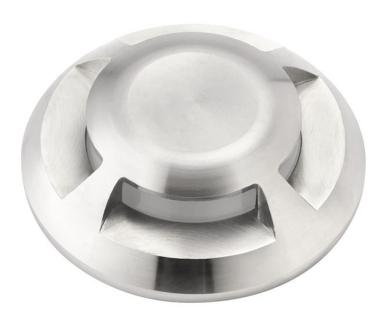

## **FIXTURE ATTRIBUTES**

| Housing                      |                 |
|------------------------------|-----------------|
| Primary Material             | STAINLESS STEEL |
| Product/Ordering Information |                 |
| SKU                          | 16145SS         |
| Finish                       | Stainless Steel |
| UPC                          | 783927586733    |
| Finish Options               |                 |