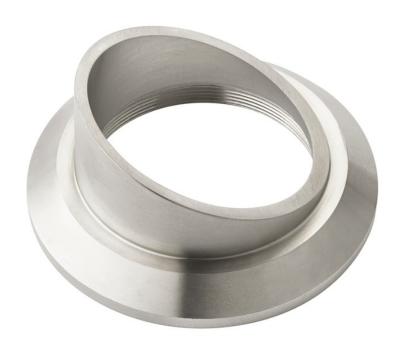

## **FIXTURE ATTRIBUTES**

| Housing                      |                 |
|------------------------------|-----------------|
| Primary Material             | Aluminum        |
| Product/Ordering Information |                 |
| SKU                          | 16142SS         |
| Finish                       | Stainless Steel |
| UPC                          | 783927577281    |
| Finish Ontions               |                 |