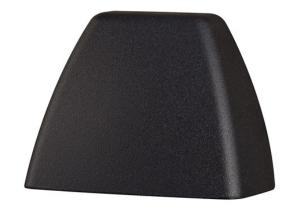

| FIXTURE ATTRIBUTES           |                |
|------------------------------|----------------|
| Housing                      |                |
| Primary Material             | Aluminum       |
| Product/Ordering Information |                |
| SKU                          | 16111BKT30     |
| Finish                       | Textured Black |
| UPC                          | 783927459310   |

## **Finish Options**

Textured Architectural Bronze

Textured Black