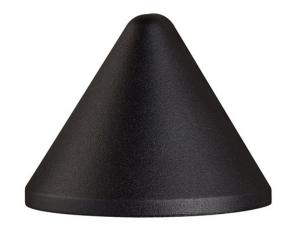

## **SPECIFICATIONS**

| Certifications/Qualifications                                            |                                   |
|--------------------------------------------------------------------------|-----------------------------------|
|                                                                          | www.kichler.com/warranty          |
| Dimensions                                                               |                                   |
| Height<br>Width                                                          | 2.50"<br>3.25"                    |
| Electrical                                                               |                                   |
| Operating Voltage Range Voltage                                          | 9-15 VAC<br>12V                   |
| Light Source                                                             |                                   |
| Delivered Lumens<br>Lamp Included<br>Light Source<br>Max or Nominal Watt | 43<br>Not Included<br>LED<br>2.5W |
| Mounting/Installation                                                    |                                   |
| Location Rating                                                          | Wet                               |
| Photometrics                                                             |                                   |
| Delivered Efficacy (Lumens/Watt)<br>Kelvin Temperature                   | 50<br>3000K                       |

| FIXTURE ATTRIBUTES           |                |
|------------------------------|----------------|
| Housing                      |                |
| Primary Material             | ALUMINUM       |
| Product/Ordering Information |                |
| SKU                          | 16110BKT30     |
| Finish                       | Textured Black |
| UPC                          | 783927459174   |
| Finish Options               |                |