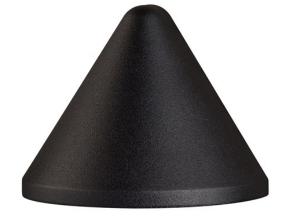

## **SPECIFICATIONS**

| Certifications/Qualifications                                            |                                   |
|--------------------------------------------------------------------------|-----------------------------------|
|                                                                          | www.kichler.com/warranty          |
| Dimensions                                                               |                                   |
| Height<br>Width                                                          | 2.50"<br>3.25"                    |
| Electrical                                                               |                                   |
| Operating Voltage Range Voltage                                          | 9-15 VAC<br>12V                   |
| Light Source                                                             |                                   |
| Delivered Lumens<br>Lamp Included<br>Light Source<br>Max or Nominal Watt | 41<br>Not Included<br>LED<br>2.5W |
| Mounting/Installation                                                    |                                   |
| Location Rating                                                          | Wet                               |
| Photometrics                                                             |                                   |
| Delivered Efficacy (Lumens/Watt)<br>Kelvin Temperature                   | 48<br>2700K                       |

| FIXTURE ALTRIBUTES           |                                              |
|------------------------------|----------------------------------------------|
| Housing                      |                                              |
| Primary Material             | ALUMINUM                                     |
| Product/Ordering Information |                                              |
| SKU<br>Finish<br>UPC         | 16110BKT27<br>Textured Black<br>783927459181 |
| Finish Options               |                                              |