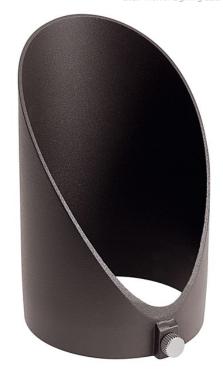

## **SPECIFICATIONS**

| Certifications/Qualifications |                                |
|-------------------------------|--------------------------------|
|                               | www.kichler.com/warranty       |
| Dimensions                    |                                |
| Height                        | 3.50"                          |
| Length                        | 5.00"                          |
| Width                         | 3.50"                          |
| Mounting/Installation         |                                |
| Location Rating               | Accessory,Listing Not Required |

## **FIXTURE ATTRIBUTES**

| <b>Housing</b><br>Primary Material | ALUMINUM                      |
|------------------------------------|-------------------------------|
| Product/Ordering Information       |                               |
| SKU                                | 16076AZT                      |
| Finish                             | Textured Architectural Bronze |
| UPC                                | 783927554091                  |
| Finish Options                     |                               |