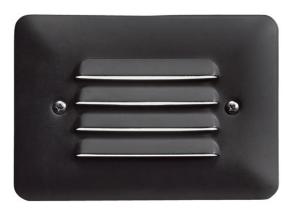

# 3000K Louvered LED Mini Step Light in Textured Black

### **FIXTURE ATTRIBUTES**

| uminum                       |  |
|------------------------------|--|
| Product/Ordering Information |  |
| 782BKT30R                    |  |
| extured Black                |  |
| 3927460750                   |  |
|                              |  |