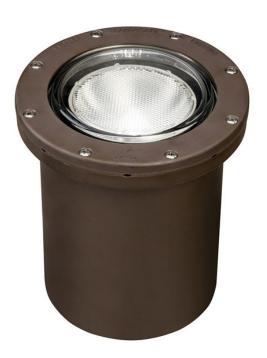

## **FIXTURE ATTRIBUTES**

| Housing                      |                      |
|------------------------------|----------------------|
| Primary Material             | RESIN/ALUMINUM RING  |
| Product/Ordering Information |                      |
| SKU                          | 15268AZ              |
| Finish                       | Architectural Bronze |
| UPC                          | 783927284806         |
| Finish Options               |                      |

Architectural Bronze