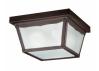

## 7.75" 1 Light Wall Light Black

### FIXTURE ATTRIBUTES

Mounting/Installation Interior/Exterior

Housing Diffuser Description Primary Material

Socket Wire

Location Rating

**Finish Options** 

Black

Product/Ordering Information SKU Finish Style UPC 1148BK Black Other