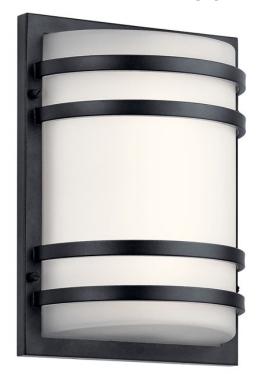

## **SPECIFICATIONS**

Energy Star Yes
Title 24 Compliant Yes

www.kichler.com/warranty

**Dimensions** 

Base Backplate 9.75 X 13.50
Extension 5.25"
Weight 4.40 LBS
Height from center of Wall opening 7.00"

(Spec Sheet)

Height 13.00" Width 10.00"

**Light Source** 

Delivered Lumens 875
Dimmable Yes
Expected Life Span (Hours) 45000
Lamp Included Integrated
Light Source LED
Max or Nominal Watt 16.00

Mounting/Installation

Interior/Exterior Exterior
Location Rating Wet
Mounting Weight 3.60 LBS

## **FIXTURE ATTRIBUTES**

Housing

Diffuser Description Polycarbonate Diffuser

Primary Material PLASTIC

**Product/Ordering Information** 

 SKU
 11320BKTLED

 Finish
 Textured Black

 Style
 Other

## **Finish Options**

**Textured Black** 