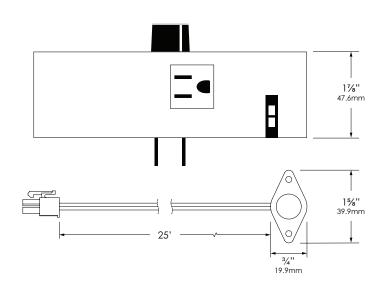

#### DIMENSIONS:

Vista Professional Outdoor Lighting reserves the right to modify the design and/or construction of the fixture shown without further notification.