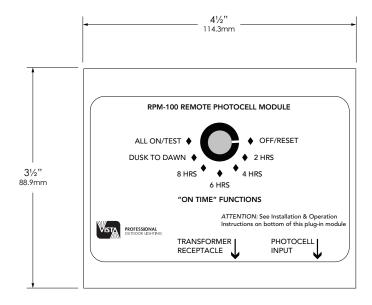

#### DESCRIPTION:

Remote photocell control module.

- Digital timing functions with photocell control, insuring lights only
- run when it is dark.
- Dusk to dawn control.
- Automatic control for 2, 4, 6, 8, or 10 hour durations.
- Easy plug-in field installation.

#### DIMENSIONS:

Vista Professional Outdoor Lighting reserves the right to modify the design and/or construction of the fixture shown without further notification.