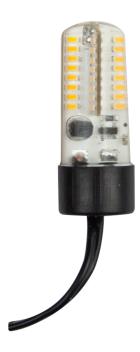

## **DESCRIPTION**

The Niche Light is the perfect lamp to bring light to hard-to-reach places, whether under water, in a water feature, under stairs, stone walls, stone lanterns, or any small space. This omni-directional product solves the issue of fitting a fixture and a lamp into a small area. The Niche Light is wired with a 10ft lead and is ready to plug and play anywhere. We recommend using LightingShrink connections for Niche Lights. Dimmable with Brilliance Dimmer and most magnetic transformers.

## **NICHE LIGHT**

| Use        | Fully Submersible in Water Features or Heavy Irrigation Areas<br>Small Spaces that Need Omni-Directional Light |
|------------|----------------------------------------------------------------------------------------------------------------|
| Includes   | 10 ft Lead                                                                                                     |
| Integrated | Niche Light - 3W, 2700K, 215 Lumens, CRI 90, IP68, 12VAC, 3 year warranty, 5.00VA, 30,000 hrs                  |
| Lamp       | NICHE-LIGHT                                                                                                    |