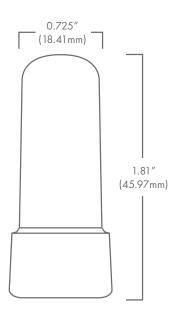

## **NICHE LIGHT**

| Use        | Fully Submersible in Water Features or Heavy Irrigation Areas<br>Small Spaces that Need Omni-Directional Light |
|------------|----------------------------------------------------------------------------------------------------------------|
| Includes   | 10 ft Lead                                                                                                     |
| Integrated | Niche Light - 3W, 2700K, 215 Lumens, CRI 90, IP68, 12VAC, 3 year warranty, 5.00VA, 30,000 hrs                  |
| Lamp       | NICHE-LIGHT                                                                                                    |