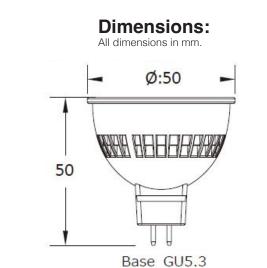

TYPE: MR16 - CCT POWER: 5 Watt CONTROL: Wireless, app controlled VOLTAGE RANGE: 10 -15 VAC LUMEN: Dimmable from 10 to 446 lumen LAMP LIFE: 25,000 hr. BEAM SPREAD: 40° Flood COLOR TEMP.: Adjustable from 2700K / 6500K VOLT AMPS: 8.29