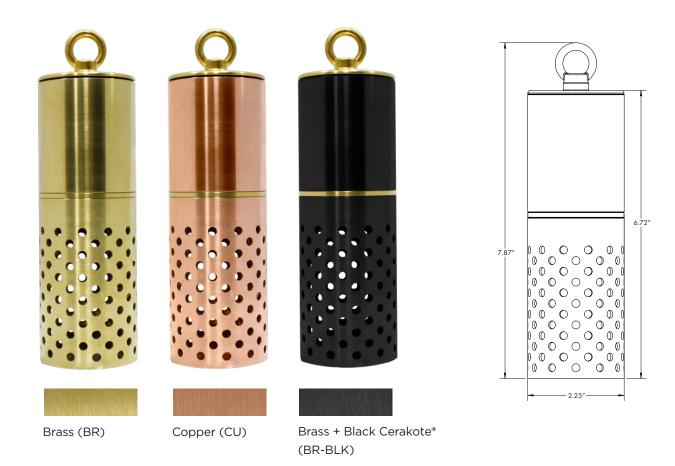

# GLACIER PERFORATED

## DESCRIPTION

Based on our original Glacier Hanging Down Light, the Glacier Perforated Hanging Down Light offers a modern, elegant look. The precision machined perforations soften lighting, making it easy on the eyes while creating ambiance.

## **GLACIER PERFORATED HANGING DOWN LIGHT**

| Use           | Downlighting Techniques in Trees or Architecture by Hanging on a Chain or Cable<br>Brass, Copper, or Brass w/ Black Cerakote® |                                        |
|---------------|-------------------------------------------------------------------------------------------------------------------------------|----------------------------------------|
| Finish        |                                                                                                                               |                                        |
| Includes      | LightingShrink Professional Crimp and Heat Shrink Cable Connector                                                             |                                        |
| Order With    | Chameleon MR16                                                                                                                | GLACIER-HDL-MR16-CU-PERF-CU            |
| Lamp          |                                                                                                                               | GLACIER-HDL-MR16-BR-PERF-BR            |
|               |                                                                                                                               | GLACIER-HDL-MR16-BR-BLK-PERF-BR-BLK    |
| Order Without | Fits Chameleon MR16,                                                                                                          | GLACIER-HDL-MR16-CU-PERF-CU-NL         |
| Lamp          | MR16                                                                                                                          | GLACIER-HDL-MR16-BR-PERF-BR-NL         |
|               |                                                                                                                               | GLACIER-HDL-MR16-BR-BLK-PERF-BR-BLK-NL |

GLACIER-HDL-MR16-BR-PERF-BR