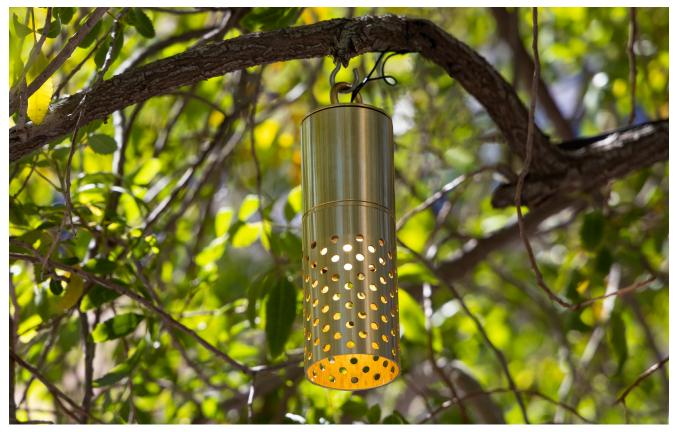

# GLACIER PERFORATED

## DESCRIPTION

Based on our original Glacier Hanging Down Light, the Glacier Perforated Hanging Down Light offers a modern, elegant look. The precision machined perforations soften lighting, making it easy on the eyes while creating ambiance.

### HANGING THE FIXTURE

IMPORTANT: DO NOT INSTALL ON OR NEAR ANY HIGH VOLTAGE POWER LINES

- 1. Hang the fixture from a secure stainless steel eye bolt, with or without a chain.
- 2. Create a drip loop with the wire by bending the wire to a slope one inch below the fixture cap.