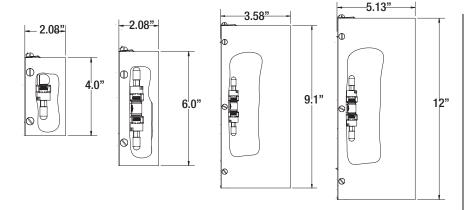

### **Fixtures**

**Part Number Description** CH4-NL CHAMB4 COP NL 25'WL NC CH4-NL-0 CHAMB4 COP NL NWL NC CH4-NL-50 CHAMB4 COP NL 50'WL NC CH6-NL CHAMB6 COP NL 25'WL NC CH6-NL-0 CHAMB6 COP NL NWL NC CH6-NL-50 CHAMB6 COP NL 50'WL NC CH9-NL CHAMB9 COP NL 25'WL NC CH9-NL-0 CHAMB9 COP NL NWL NC CH9-NL-50 CHAMB9 COP NL 50'WL NC CH9-HV-0 CHAMB9 COP 120V NL NWL NC CH12-NL CHAMB12 COP NL 25'WL NC CH12-NL-0 CHAMB12 COP NL NWL NC CH12-NL-50 CHAMB12 COP NL 50'WL NC CH12-12-L2

CH12-12-L2 CHAMB12 COP 12V LED 2W 30K 25'WL NC CH12-12-L27 CHAMB12 COP 12V LED 2W 27K 25'WL NC

CH12-HV-0 CHAMB12 COP 120V NL NWL NC