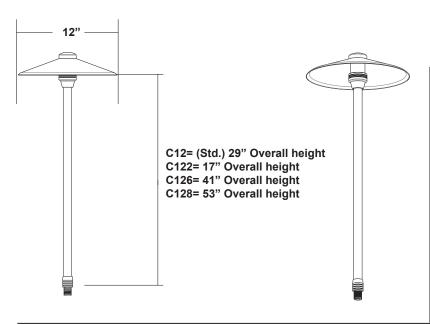

### **Fixtures**

**Part Number** Description C12-NL CENT12 BR NL 25'WL WB C12-NL-0 CENT12 BR NL NWL WB C12-NL-50 CENT12 BR NL 50'WL WB C12-NL-P CENT12 BR NL 25'WL PNT C12-12-20 CENT12 BR 12V 20W 25'WL WB C122-NL CENT12 BR 12" STEM NL 25'WL WB C122-NL-P CENT12 BR 12" STEM NL 25'WL PNT C126-NL CENT12 BR 36" STEM NL 25'WL WB C126-NL-P CENT12 BR 36" STEM NL 25'WL PNT C128-NL CENT12 BR 48" STEM NL 25'WL WB C128-NL-P CENT12 BR 48" STEM NL 25'WL PNT CENT12REP CENT12,END CLR,SHRD,LN