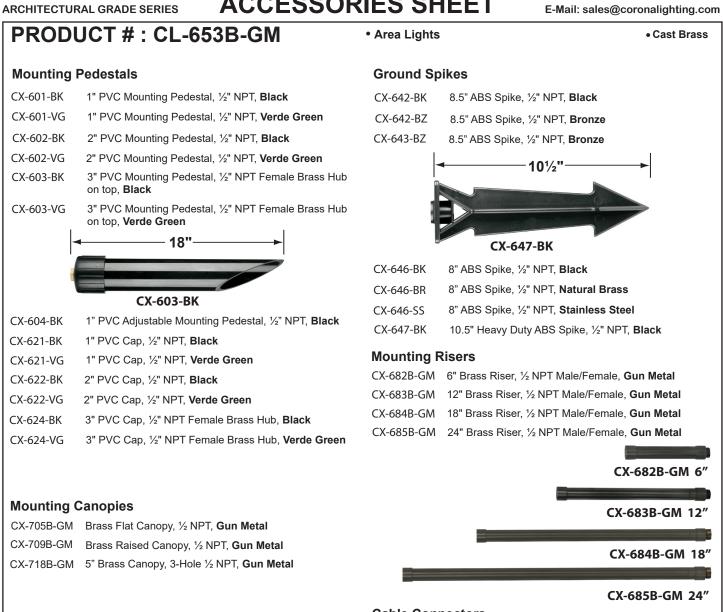

## ACCESSORIES SHEET

1633 Staunton Ave Los Angeles, CA 90021 FAX. TEL. (800) 727-9957 (800) 727-9262 (213) 747-3234 (213) 747-4500

- CX-854 Direct Burial Silicone Filled Wire Nut, Tan
- CX-858 Speedy Cable Connector, Supply Cable up to 10-2, **Black**
- CX-839 Universal cable connector, Supply cable up to 8-2, one/Pack Black