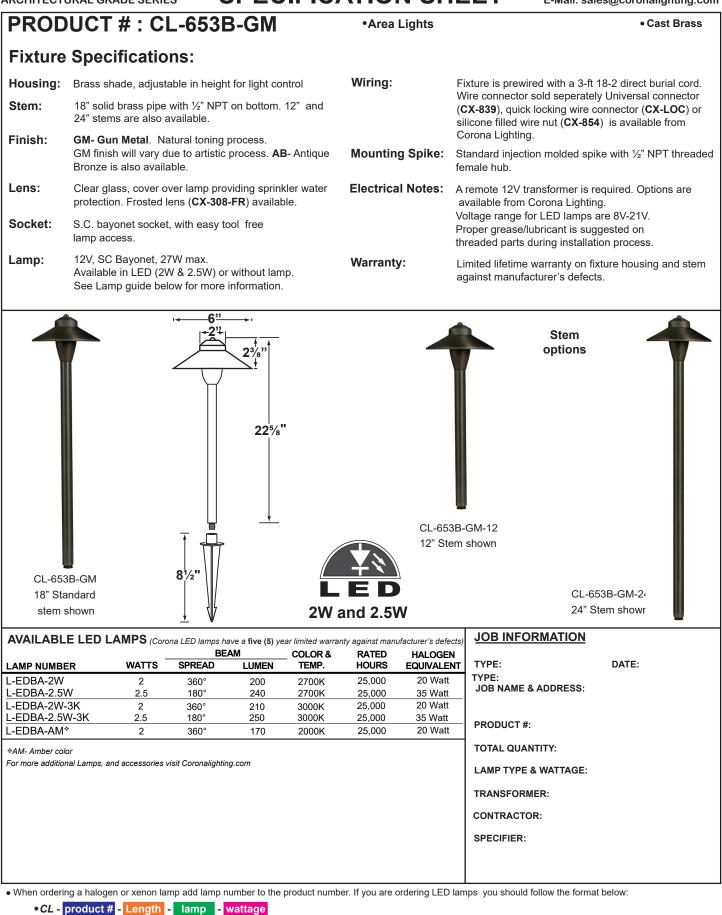

SPECIFICATION SHEET

 1633 Staunton Ave

 Los Angeles, CA
 90021

 TEL.
 FAX.

 (800) 727-9262
 (800) 727-9957

 (213) 747-4500
 (213) 747-3234

E-Mail: sales@coronalighting.com

1