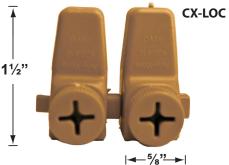

CX-LOC Quick-Locking Silicone Filled Wire Connector, 25 Sets (50 per Pack)

27/8"

CX-705B-GM