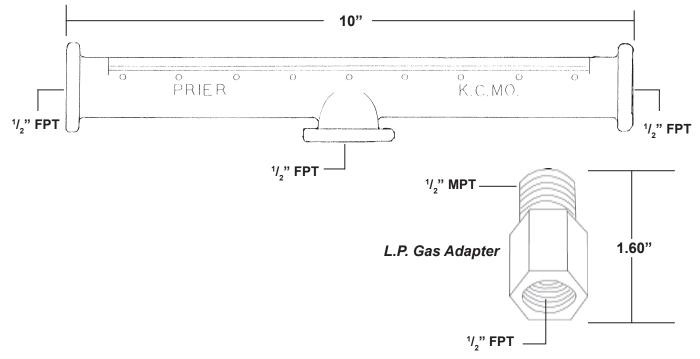

to prevent clogging of the gas ports. The tee style design has three 1/2" I.P.S. tappings for gas service from bottom or either side. The burner bar is shipped with two plugs for the unused ports

- Three 1/2" openings for flexible installation
- Ash shields prevent clogging of gas ports
- Flame diffusing design
- · Ships with 2 plugs to block off unused openings
- LP Gas Adapter available
- Natural Gas BTU Ratings: 58,225 BTUH at 7" W.C. Inlet

## **ORDERING**

| Part No. | Description                         | Carton Qty | Carton Wt |
|----------|-------------------------------------|------------|-----------|
| C-69     | Cast Iron Burner Bar                | 24         | 46 lbs    |
| 514-0001 | LP Adapter for C-69 Burner Bar Only | EA         |           |

## **ROUGH-IN DIMENSIONS**