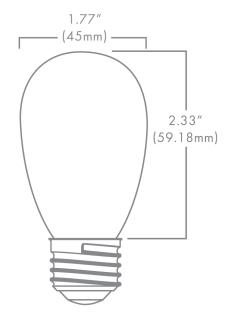

## **S14 EDGE FILAMENT SPECS**

| Wattage            |       | 1W         | 2W   | 3.5W |
|--------------------|-------|------------|------|------|
| Volt Amps          |       | 1.33       | 2.67 | 3.93 |
| Lumens             | 2700K | 75         | 125  | 240  |
|                    | 3000K | -          | 135  | 270  |
| Kelvin Temperature |       | 2700, 3000 |      |      |
| Operating Range    |       | 12 VAC/DC  |      |      |
| CRI                |       | 95         |      |      |
| IP                 |       | 64         |      |      |
| Lamp Life (hours)  |       | 30,000     |      |      |
| Warranty (years)   |       | 3          |      |      |