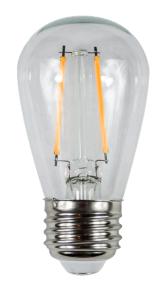

## **DESCRIPTION**

The Brilliance S14 Edge Filament is designed specifically for use in open outdoor fixtures where precision lighting and high color rendering is desired. This lamp is ideal for inverted bistro style lighting. Dimmable with Brilliance Dimmer and most magnetic transformers.

## **FEATURES**

- Clear, omni-directional light source
- Elegant, exposed filament design
- UL Certified E360351