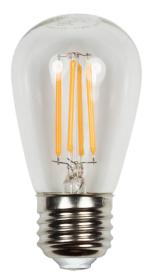

## **DESCRIPTION**

The Brilliance S14 Edge Filament is designed specifically for use in open outdoor fixtures where precision lighting and high color rendering is desired. This lamp is ideal for inverted bistro style lighting. Dimmable with Brilliance Dimmer and most magnetic transformers.

## **FEATURES**

- Clear, omni-directional light source
- Elegant, exposed filament design
- UL Certified E360351