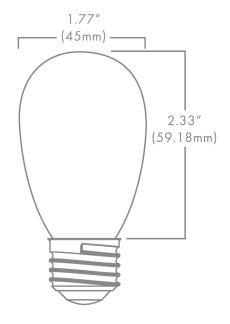

## **S14 EDGE FILAMENT SPECS**

| Wattage            | 2.5W       | 3.5W |
|--------------------|------------|------|
| Volt Amps          | 2.78       | 3.89 |
| Lumens             | 120        | 295  |
| Kelvin Temperature | 2700       |      |
| Operating Range    | 120 VAC/DC |      |
| CRI                | 95         |      |
| IP                 | 64         |      |
| Lamp Life (hours)  | 30,000     |      |
| Warranty (years)   | 3          |      |