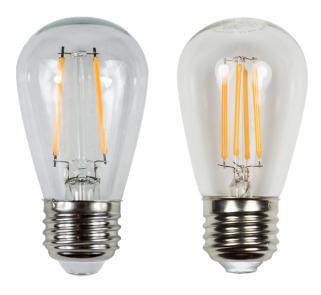

## **DESCRIPTION**

The Brilliance S14 Edge Filament is designed specifically for use in both open outdoor and indoor fixtures where precision lighting and high color rendering is desired, giving the effect of an original Edison lamp. This lamp is ideal for inverted bistro style lighting.

## **FEATURES**

- Clear, omni-directional light source
- Elegant, exposed filament design
- UL Certified E360351