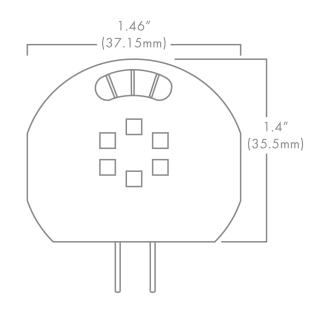

## DESCRIPTION

The Brilliance G4 Bi-Pin Wafer is designed specifically for low voltage landscape lighting fixtures. This compact LED is energy efficient and produces a broad 180° light pattern. Dimmable with Brilliance Dimmer and most magnetic transformers.

## **ROUND G4 WAFER SPECS**

| Wattage            | 2W               |
|--------------------|------------------|
| Volt Amps          | 3.33             |
| Lumens             | 120              |
| Beam Spread        | 180 <sup>°</sup> |
| Kelvin Temperature | 2700             |
| Operating Range    | 8-24 VAC/DC      |
| Replaces           | 25W Halogen      |
| CRI                | 85               |
| IP                 | 60               |
| Lamp Life (hours)  | 35,000           |
| Warranty (years)   | 5                |