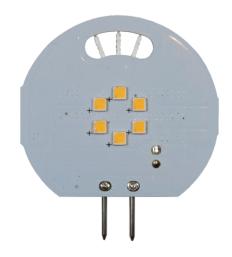

## DESCRIPTION

The Brilliance G4 Bi-Pin Wafer is designed specifically for low voltage landscape lighting fixtures. This compact LED is energy efficient and produces a broad 180° light pattern. Dimmable with Brilliance Dimmer and most magnetic transformers.

## **ROUND G4 WAFER SPECS**

| Wattage            | 2W               |
|--------------------|------------------|
| Volt Amps          | 3.33             |
| Lumens             | 120              |
| Beam Spread        | 180 <sup>°</sup> |
| Kelvin Temperature | 2700             |
| Operating Range    | 8-24 VAC/DC      |
| Replaces           | 25W Halogen      |
| CRI                | 85               |
| IP                 | 60               |
| Lamp Life (hours)  | 35,000           |
| Warranty (years)   | 5                |